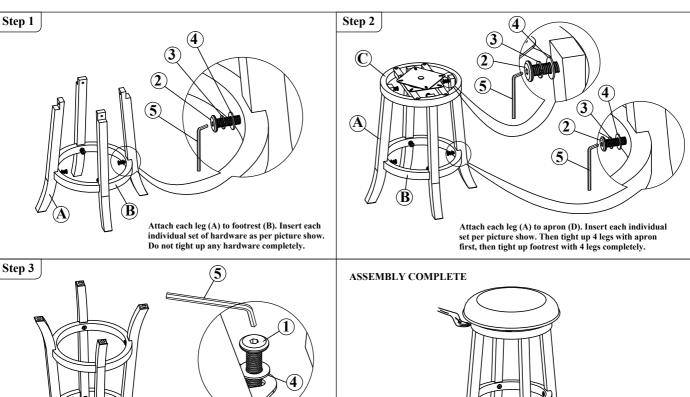

## **Boraam Industries**

LUMI SWIVEL STOOL

**Assembly Instructions** 

- Tools Included
- Do not throw away packing materials until assembly is complete
- Assemble this item on a soft, clean surface to protect the product
- Proper assembly requires 2 People
- Make sure all parts are included prior to assembling

| PARTS LIST |                         |       |  |  |
|------------|-------------------------|-------|--|--|
| NO.        | DESCRIPTION             | QTY'  |  |  |
| A          | Chair Leg               | 4 Pcs |  |  |
| В          | Footrest                | 1 Pc  |  |  |
| С          | Apron with Swivel Plate | 1 Pc  |  |  |
| D          | Seat Cushion            | 1 Pc  |  |  |

| HARDWARE LIST |                 |        |        |  |
|---------------|-----------------|--------|--------|--|
| NO.           | DESCRIPTION     | SKETCH | QTY'   |  |
| 1             | JCBC Bolt M6x25 |        | 4 Pcs  |  |
| 2             | JCBC Bolt M6x40 |        | 8 Pcs  |  |
| 3             | Spring Washer   | Q      | 8 Pcs  |  |
| 4             | Flat Washer     |        | 12 Pcs |  |
| 5             | Allen Wrench M4 |        | 1 Pc   |  |