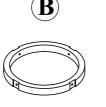

| PARTS LIST |                         |       |  |  |
|------------|-------------------------|-------|--|--|
| NO.        | DESCRIPTION             | QTY'  |  |  |
| A          | Chair Leg               | 4 Pcs |  |  |
| В          | Footrest                | 1 Pc  |  |  |
| С          | Apron with Swivel Plate | 1 Pc  |  |  |
| D          | Seat Cushion            | 1 Pc  |  |  |