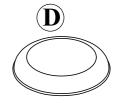

| PARTS LIST |                         |       |  |  |
|------------|-------------------------|-------|--|--|
| NO.        | DESCRIPTION             | QTY'  |  |  |
| A          | Chair Leg               | 4 Pcs |  |  |
| В          | Footrest                | 1 Pc  |  |  |
| С          | Apron with Swivel Plate | 1 Pc  |  |  |
| D          | Seat Cushion            | 1 Pc  |  |  |