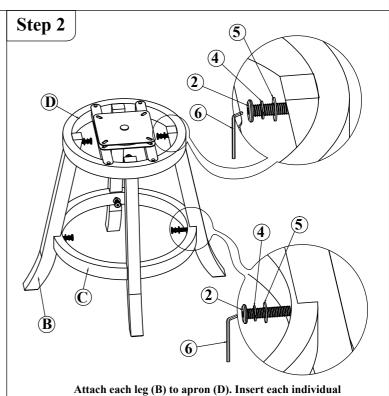

hardware as show in the picture. Then tighten the 4 legs with apron first, then tighten the footrest with the 4 legs completely.