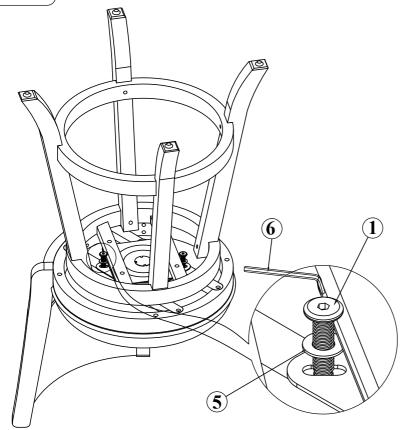

hardware as show in the picture. Then tighten the 4 legs with apron first, then tighten the footrest with the 4 legs completely.