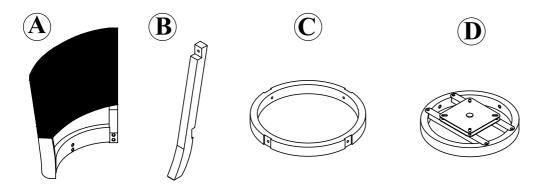

| PARTS LIST |                         |       |  |
|------------|-------------------------|-------|--|
| NO.        | DESCRIPTION             | QTY'  |  |
| A          | Backrest                | 1 Pc  |  |
| В          | Chair Leg               | 4 Pcs |  |
| С          | Footrest                | 1 Pc  |  |
| D          | Apron with Swivel Plate | 1 Pc  |  |
| E          | Seat Cushion            | 1 Pc  |  |