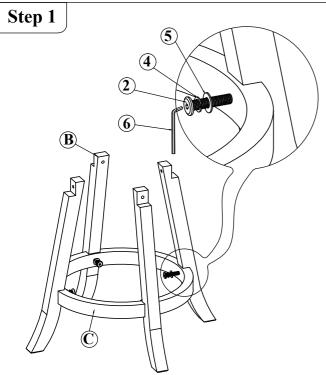

hardware as show in the picture. Then tighten the 4 legs with apron first, then tighten the footrest with the 4 legs completely.