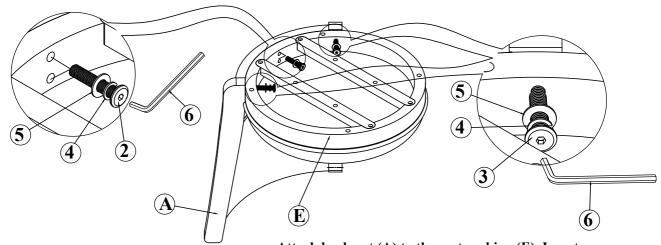

### Step 3

Attach backrest (A) to the seat cushion (E). Insert 6 sets of hardware as shown in the picture. Tighten together after alignment is done.