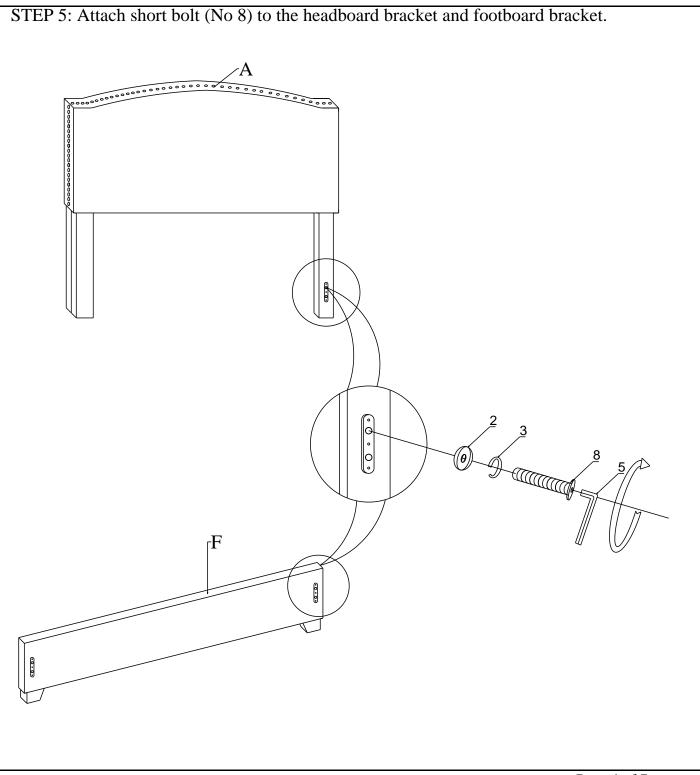

| Boraam ASEMBLY INSTRUCTION |                  |                                                           |                                 |        |   |    |                                                                                                                                                                                                                                                                                                                                                                                                                                                                                                                                                                                                                                                                                                                                                                                                                                                                                                                                                                                                                                                                                                                                                                                                                                                                                                                                                                                                                                                                                                                                                                                                                                                                                                                                                                                                                                                                                                                                                                                                                                                                                                                                |                           |  |  |
|----------------------------|------------------|-----------------------------------------------------------|---------------------------------|--------|---|----|--------------------------------------------------------------------------------------------------------------------------------------------------------------------------------------------------------------------------------------------------------------------------------------------------------------------------------------------------------------------------------------------------------------------------------------------------------------------------------------------------------------------------------------------------------------------------------------------------------------------------------------------------------------------------------------------------------------------------------------------------------------------------------------------------------------------------------------------------------------------------------------------------------------------------------------------------------------------------------------------------------------------------------------------------------------------------------------------------------------------------------------------------------------------------------------------------------------------------------------------------------------------------------------------------------------------------------------------------------------------------------------------------------------------------------------------------------------------------------------------------------------------------------------------------------------------------------------------------------------------------------------------------------------------------------------------------------------------------------------------------------------------------------------------------------------------------------------------------------------------------------------------------------------------------------------------------------------------------------------------------------------------------------------------------------------------------------------------------------------------------------|---------------------------|--|--|
|                            | 2 <b>0</b> 01 au |                                                           | BED BR270 - QUEEN / FULL / TWIN |        |   |    |                                                                                                                                                                                                                                                                                                                                                                                                                                                                                                                                                                                                                                                                                                                                                                                                                                                                                                                                                                                                                                                                                                                                                                                                                                                                                                                                                                                                                                                                                                                                                                                                                                                                                                                                                                                                                                                                                                                                                                                                                                                                                                                                |                           |  |  |
| NO                         | SKETCH           | DESCRIPITION                                              | SIZE                            | QTY    | ] | NO | SKETCH                                                                                                                                                                                                                                                                                                                                                                                                                                                                                                                                                                                                                                                                                                                                                                                                                                                                                                                                                                                                                                                                                                                                                                                                                                                                                                                                                                                                                                                                                                                                                                                                                                                                                                                                                                                                                                                                                                                                                                                                                                                                                                                         | DESCRIPITION              |  |  |
| 1                          | 0                | Large<br>Flat Washer                                      | Ø1/4 * 19                       | 24 PCS |   | А  | and the second s | Headboard                 |  |  |
| 2                          | $\bigcirc$       | Small<br>Flat Washer                                      | Ø5/16 * 19                      | 18 PCS |   | В1 | <u></u>                                                                                                                                                                                                                                                                                                                                                                                                                                                                                                                                                                                                                                                                                                                                                                                                                                                                                                                                                                                                                                                                                                                                                                                                                                                                                                                                                                                                                                                                                                                                                                                                                                                                                                                                                                                                                                                                                                                                                                                                                                                                                                                        | Headboard<br>right leg    |  |  |
| 3                          | C                | Spring washer                                             | Ø5/16 * 15                      | 18 PCS |   | B2 |                                                                                                                                                                                                                                                                                                                                                                                                                                                                                                                                                                                                                                                                                                                                                                                                                                                                                                                                                                                                                                                                                                                                                                                                                                                                                                                                                                                                                                                                                                                                                                                                                                                                                                                                                                                                                                                                                                                                                                                                                                                                                                                                | Headboard<br>left leg     |  |  |
| 4                          |                  | Medium Bolt                                               | Ø1/4 * 35                       | 24 PCS |   | С  | B                                                                                                                                                                                                                                                                                                                                                                                                                                                                                                                                                                                                                                                                                                                                                                                                                                                                                                                                                                                                                                                                                                                                                                                                                                                                                                                                                                                                                                                                                                                                                                                                                                                                                                                                                                                                                                                                                                                                                                                                                                                                                                                              | Side rails Leg            |  |  |
| 5                          | L                | Allen key                                                 | Ø5 * 100                        | 1 PC   |   | D1 |                                                                                                                                                                                                                                                                                                                                                                                                                                                                                                                                                                                                                                                                                                                                                                                                                                                                                                                                                                                                                                                                                                                                                                                                                                                                                                                                                                                                                                                                                                                                                                                                                                                                                                                                                                                                                                                                                                                                                                                                                                                                                                                                | Side rails left           |  |  |
| 6                          |                  | Medium Bolt<br>(to attach HB legs)                        | Ø5/16 * 45                      | 8 PCS  |   | D2 |                                                                                                                                                                                                                                                                                                                                                                                                                                                                                                                                                                                                                                                                                                                                                                                                                                                                                                                                                                                                                                                                                                                                                                                                                                                                                                                                                                                                                                                                                                                                                                                                                                                                                                                                                                                                                                                                                                                                                                                                                                                                                                                                | Side rails right          |  |  |
| 7                          |                  | Long Bolt<br>( For FB wood legs)                          | Ø5/16 * 70<br>Thread Count 44   | 2 PCS  |   | Е  | Se la construction de la constru | Side rail<br>support rail |  |  |
| 8                          |                  | Short Bolt<br>(toattach the side rail<br>to HB legs & FB) | Ø5/16 * 25<br>hread Count 22    | 8 PCS  |   | F  |                                                                                                                                                                                                                                                                                                                                                                                                                                                                                                                                                                                                                                                                                                                                                                                                                                                                                                                                                                                                                                                                                                                                                                                                                                                                                                                                                                                                                                                                                                                                                                                                                                                                                                                                                                                                                                                                                                                                                                                                                                                                                                                                | Footboard                 |  |  |
| 9                          |                  | WOOD dowel                                                | Ø8 * 40                         | 2 PCS  |   | G  | Û                                                                                                                                                                                                                                                                                                                                                                                                                                                                                                                                                                                                                                                                                                                                                                                                                                                                                                                                                                                                                                                                                                                                                                                                                                                                                                                                                                                                                                                                                                                                                                                                                                                                                                                                                                                                                                                                                                                                                                                                                                                                                                                              | slats support leg         |  |  |
| 10                         | Ø                | WOOD SCREW                                                | Ø4 * 30                         | 8 PCS  |   | н  | lo o                                                                                                                                                                                                                                                                                                                                                                                                                                                                                                                                                                                                                                                                                                                                                                                                                                                                                                                                                                                                                                                                                                                                                                                                                                                                                                                                                                                                                                                                                                                                                                                                                                                                                                                                                                                                                                                                                                                                                                                                                                                                                                                           | Footboard Legs            |  |  |
| 11                         |                  | Allen key                                                 | Ø4 * 60                         | 1 PC   |   | I  |                                                                                                                                                                                                                                                                                                                                                                                                                                                                                                                                                                                                                                                                                                                                                                                                                                                                                                                                                                                                                                                                                                                                                                                                                                                                                                                                                                                                                                                                                                                                                                                                                                                                                                                                                                                                                                                                                                                                                                                                                                                                                                                                | Slats                     |  |  |
| 12                         |                  | SCREW DRIVER                                              | NOT PROVIDED                    |        |   |    |                                                                                                                                                                                                                                                                                                                                                                                                                                                                                                                                                                                                                                                                                                                                                                                                                                                                                                                                                                                                                                                                                                                                                                                                                                                                                                                                                                                                                                                                                                                                                                                                                                                                                                                                                                                                                                                                                                                                                                                                                                                                                                                                |                           |  |  |

|    | -       |                           |       |
|----|---------|---------------------------|-------|
| NO | SKETCH  | DESCRIPITION              | QTY   |
| А  |         | Headboard                 | 1 PC  |
| B1 | <u></u> | Headboard<br>right leg    | 1 PC  |
| В2 |         | Headboard<br>left leg     | 1 PC  |
| С  | B       | Side rails Leg            | 2 PCS |
| D1 |         | Side rails left           | 2 PCS |
| D2 | ÷       | Side rails right          | 2 PCS |
| Е  |         | Side rail<br>support rail | 4 PCS |
| F  |         | Footboard                 | 1 PC  |
| G  | Û       | slats support leg         | 4 PCS |
| н  | P°°     | Footboard Legs            | 2 PCS |
| I  |         | Slats                     | 4 PCS |
|    |         |                           |       |