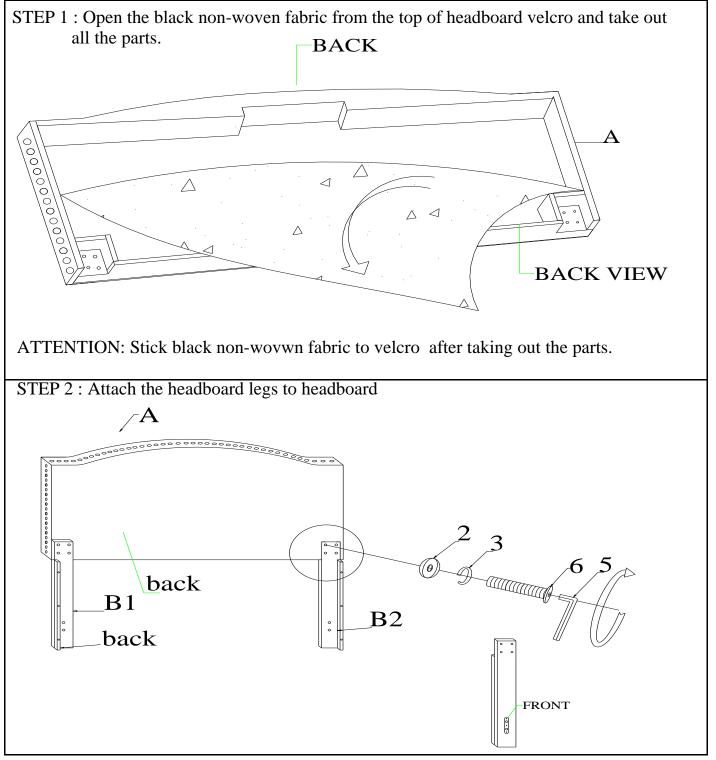

| Boraam ASEMBLY INSTRUCTION |                  |                                                           |                                 |        |   |    |                                                                                                                                                                                                                                                                                                                                                                                                                                                                                                                                                                                                                                                                                                                                                                                                                                                                                                                                                                                                                                                                                                                                                                                                                                                                                                                                                                                                                                                                                                                                                                                                                                                                                                                                                                                                                                                                                                                                                                                                                                                                                                                                |                           |  |  |
|----------------------------|------------------|-----------------------------------------------------------|---------------------------------|--------|---|----|--------------------------------------------------------------------------------------------------------------------------------------------------------------------------------------------------------------------------------------------------------------------------------------------------------------------------------------------------------------------------------------------------------------------------------------------------------------------------------------------------------------------------------------------------------------------------------------------------------------------------------------------------------------------------------------------------------------------------------------------------------------------------------------------------------------------------------------------------------------------------------------------------------------------------------------------------------------------------------------------------------------------------------------------------------------------------------------------------------------------------------------------------------------------------------------------------------------------------------------------------------------------------------------------------------------------------------------------------------------------------------------------------------------------------------------------------------------------------------------------------------------------------------------------------------------------------------------------------------------------------------------------------------------------------------------------------------------------------------------------------------------------------------------------------------------------------------------------------------------------------------------------------------------------------------------------------------------------------------------------------------------------------------------------------------------------------------------------------------------------------------|---------------------------|--|--|
|                            | 2 <b>0</b> 01 au |                                                           | BED BR270 - QUEEN / FULL / TWIN |        |   |    |                                                                                                                                                                                                                                                                                                                                                                                                                                                                                                                                                                                                                                                                                                                                                                                                                                                                                                                                                                                                                                                                                                                                                                                                                                                                                                                                                                                                                                                                                                                                                                                                                                                                                                                                                                                                                                                                                                                                                                                                                                                                                                                                |                           |  |  |
| NO                         | SKETCH           | DESCRIPITION                                              | SIZE                            | QTY    | ] | NO | SKETCH                                                                                                                                                                                                                                                                                                                                                                                                                                                                                                                                                                                                                                                                                                                                                                                                                                                                                                                                                                                                                                                                                                                                                                                                                                                                                                                                                                                                                                                                                                                                                                                                                                                                                                                                                                                                                                                                                                                                                                                                                                                                                                                         | DESCRIPITION              |  |  |
| 1                          | 0                | Large<br>Flat Washer                                      | Ø1/4 * 19                       | 24 PCS |   | А  | and the second s | Headboard                 |  |  |
| 2                          | $\bigcirc$       | Small<br>Flat Washer                                      | Ø5/16 * 19                      | 18 PCS |   | В1 | <u></u>                                                                                                                                                                                                                                                                                                                                                                                                                                                                                                                                                                                                                                                                                                                                                                                                                                                                                                                                                                                                                                                                                                                                                                                                                                                                                                                                                                                                                                                                                                                                                                                                                                                                                                                                                                                                                                                                                                                                                                                                                                                                                                                        | Headboard<br>right leg    |  |  |
| 3                          | C                | Spring washer                                             | Ø5/16 * 15                      | 18 PCS |   | B2 |                                                                                                                                                                                                                                                                                                                                                                                                                                                                                                                                                                                                                                                                                                                                                                                                                                                                                                                                                                                                                                                                                                                                                                                                                                                                                                                                                                                                                                                                                                                                                                                                                                                                                                                                                                                                                                                                                                                                                                                                                                                                                                                                | Headboard<br>left leg     |  |  |
| 4                          |                  | Medium Bolt                                               | Ø1/4 * 35                       | 24 PCS |   | С  | B                                                                                                                                                                                                                                                                                                                                                                                                                                                                                                                                                                                                                                                                                                                                                                                                                                                                                                                                                                                                                                                                                                                                                                                                                                                                                                                                                                                                                                                                                                                                                                                                                                                                                                                                                                                                                                                                                                                                                                                                                                                                                                                              | Side rails Leg            |  |  |
| 5                          | L                | Allen key                                                 | Ø5 * 100                        | 1 PC   |   | D1 |                                                                                                                                                                                                                                                                                                                                                                                                                                                                                                                                                                                                                                                                                                                                                                                                                                                                                                                                                                                                                                                                                                                                                                                                                                                                                                                                                                                                                                                                                                                                                                                                                                                                                                                                                                                                                                                                                                                                                                                                                                                                                                                                | Side rails left           |  |  |
| 6                          |                  | Medium Bolt<br>(to attach HB legs)                        | Ø5/16 * 45                      | 8 PCS  |   | D2 |                                                                                                                                                                                                                                                                                                                                                                                                                                                                                                                                                                                                                                                                                                                                                                                                                                                                                                                                                                                                                                                                                                                                                                                                                                                                                                                                                                                                                                                                                                                                                                                                                                                                                                                                                                                                                                                                                                                                                                                                                                                                                                                                | Side rails right          |  |  |
| 7                          |                  | Long Bolt<br>( For FB wood legs)                          | Ø5/16 * 70<br>Thread Count 44   | 2 PCS  |   | Е  | Se la construction de la constru | Side rail<br>support rail |  |  |
| 8                          |                  | Short Bolt<br>(toattach the side rail<br>to HB legs & FB) | Ø5/16 * 25<br>hread Count 22    | 8 PCS  |   | F  |                                                                                                                                                                                                                                                                                                                                                                                                                                                                                                                                                                                                                                                                                                                                                                                                                                                                                                                                                                                                                                                                                                                                                                                                                                                                                                                                                                                                                                                                                                                                                                                                                                                                                                                                                                                                                                                                                                                                                                                                                                                                                                                                | Footboard                 |  |  |
| 9                          |                  | WOOD dowel                                                | Ø8 * 40                         | 2 PCS  |   | G  | Û                                                                                                                                                                                                                                                                                                                                                                                                                                                                                                                                                                                                                                                                                                                                                                                                                                                                                                                                                                                                                                                                                                                                                                                                                                                                                                                                                                                                                                                                                                                                                                                                                                                                                                                                                                                                                                                                                                                                                                                                                                                                                                                              | slats support leg         |  |  |
| 10                         | Ø                | WOOD SCREW                                                | Ø4 * 30                         | 8 PCS  |   | н  | lo o                                                                                                                                                                                                                                                                                                                                                                                                                                                                                                                                                                                                                                                                                                                                                                                                                                                                                                                                                                                                                                                                                                                                                                                                                                                                                                                                                                                                                                                                                                                                                                                                                                                                                                                                                                                                                                                                                                                                                                                                                                                                                                                           | Footboard Legs            |  |  |
| 11                         |                  | Allen key                                                 | Ø4 * 60                         | 1 PC   |   | I  |                                                                                                                                                                                                                                                                                                                                                                                                                                                                                                                                                                                                                                                                                                                                                                                                                                                                                                                                                                                                                                                                                                                                                                                                                                                                                                                                                                                                                                                                                                                                                                                                                                                                                                                                                                                                                                                                                                                                                                                                                                                                                                                                | Slats                     |  |  |
| 12                         |                  | SCREW DRIVER                                              | NOT PROVIDED                    |        |   |    |                                                                                                                                                                                                                                                                                                                                                                                                                                                                                                                                                                                                                                                                                                                                                                                                                                                                                                                                                                                                                                                                                                                                                                                                                                                                                                                                                                                                                                                                                                                                                                                                                                                                                                                                                                                                                                                                                                                                                                                                                                                                                                                                |                           |  |  |

|    | -       |                           |       |
|----|---------|---------------------------|-------|
| NO | SKETCH  | DESCRIPITION              | QTY   |
| А  |         | Headboard                 | 1 PC  |
| B1 | <u></u> | Headboard<br>right leg    | 1 PC  |
| В2 |         | Headboard<br>left leg     | 1 PC  |
| С  | B       | Side rails Leg            | 2 PCS |
| D1 |         | Side rails left           | 2 PCS |
| D2 | ÷       | Side rails right          | 2 PCS |
| Е  |         | Side rail<br>support rail | 4 PCS |
| F  |         | Footboard                 | 1 PC  |
| G  | Û       | slats support leg         | 4 PCS |
| н  | P°°     | Footboard Legs            | 2 PCS |
| I  |         | Slats                     | 4 PCS |
|    |         |                           |       |