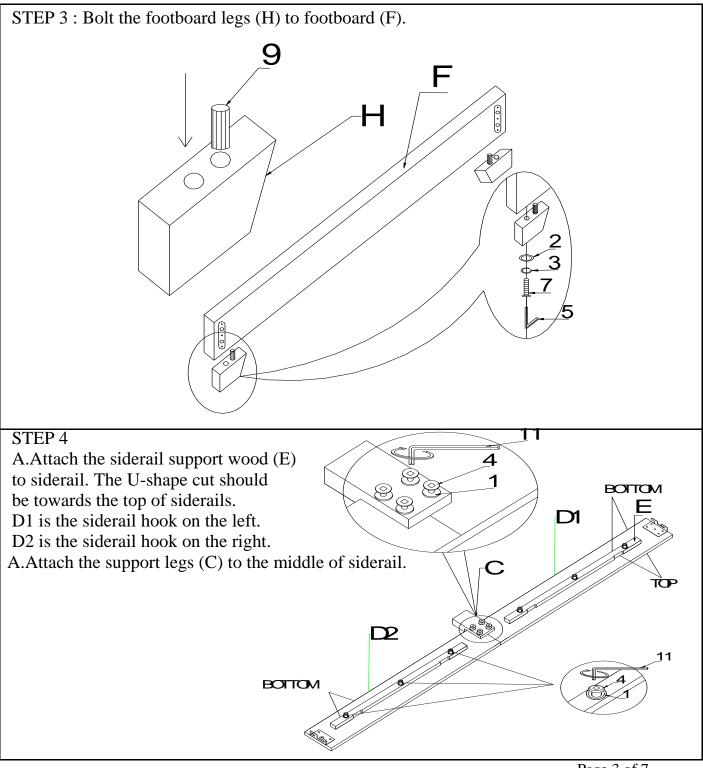

| Boraam ASEMBLY INSTRUCTION |                  |                                                           |                                 |        |   |    |                                                                                                                                                                                                                                                                                                                                                                                                                                                                                                                                                                                                                                                                                                                                                                                                                                                                                                                                                                                                                                                                                                                                                                                                                                                                                                                                                                                                                                                                                                                                                                                                                                                                                                                                                                                                                                                                                                                                                                                                                                                                                                                                |                           |  |  |
|----------------------------|------------------|-----------------------------------------------------------|---------------------------------|--------|---|----|--------------------------------------------------------------------------------------------------------------------------------------------------------------------------------------------------------------------------------------------------------------------------------------------------------------------------------------------------------------------------------------------------------------------------------------------------------------------------------------------------------------------------------------------------------------------------------------------------------------------------------------------------------------------------------------------------------------------------------------------------------------------------------------------------------------------------------------------------------------------------------------------------------------------------------------------------------------------------------------------------------------------------------------------------------------------------------------------------------------------------------------------------------------------------------------------------------------------------------------------------------------------------------------------------------------------------------------------------------------------------------------------------------------------------------------------------------------------------------------------------------------------------------------------------------------------------------------------------------------------------------------------------------------------------------------------------------------------------------------------------------------------------------------------------------------------------------------------------------------------------------------------------------------------------------------------------------------------------------------------------------------------------------------------------------------------------------------------------------------------------------|---------------------------|--|--|
|                            | 2 <b>0</b> 01 au |                                                           | BED BR270 - QUEEN / FULL / TWIN |        |   |    |                                                                                                                                                                                                                                                                                                                                                                                                                                                                                                                                                                                                                                                                                                                                                                                                                                                                                                                                                                                                                                                                                                                                                                                                                                                                                                                                                                                                                                                                                                                                                                                                                                                                                                                                                                                                                                                                                                                                                                                                                                                                                                                                |                           |  |  |
| NO                         | SKETCH           | DESCRIPITION                                              | SIZE                            | QTY    | ] | NO | SKETCH                                                                                                                                                                                                                                                                                                                                                                                                                                                                                                                                                                                                                                                                                                                                                                                                                                                                                                                                                                                                                                                                                                                                                                                                                                                                                                                                                                                                                                                                                                                                                                                                                                                                                                                                                                                                                                                                                                                                                                                                                                                                                                                         | DESCRIPITION              |  |  |
| 1                          | 0                | Large<br>Flat Washer                                      | Ø1/4 * 19                       | 24 PCS |   | А  | and the second s | Headboard                 |  |  |
| 2                          | $\bigcirc$       | Small<br>Flat Washer                                      | Ø5/16 * 19                      | 18 PCS |   | В1 | <u></u>                                                                                                                                                                                                                                                                                                                                                                                                                                                                                                                                                                                                                                                                                                                                                                                                                                                                                                                                                                                                                                                                                                                                                                                                                                                                                                                                                                                                                                                                                                                                                                                                                                                                                                                                                                                                                                                                                                                                                                                                                                                                                                                        | Headboard<br>right leg    |  |  |
| 3                          | C                | Spring washer                                             | Ø5/16 * 15                      | 18 PCS |   | B2 |                                                                                                                                                                                                                                                                                                                                                                                                                                                                                                                                                                                                                                                                                                                                                                                                                                                                                                                                                                                                                                                                                                                                                                                                                                                                                                                                                                                                                                                                                                                                                                                                                                                                                                                                                                                                                                                                                                                                                                                                                                                                                                                                | Headboard<br>left leg     |  |  |
| 4                          |                  | Medium Bolt                                               | Ø1/4 * 35                       | 24 PCS |   | С  | B                                                                                                                                                                                                                                                                                                                                                                                                                                                                                                                                                                                                                                                                                                                                                                                                                                                                                                                                                                                                                                                                                                                                                                                                                                                                                                                                                                                                                                                                                                                                                                                                                                                                                                                                                                                                                                                                                                                                                                                                                                                                                                                              | Side rails Leg            |  |  |
| 5                          | L                | Allen key                                                 | Ø5 * 100                        | 1 PC   |   | D1 |                                                                                                                                                                                                                                                                                                                                                                                                                                                                                                                                                                                                                                                                                                                                                                                                                                                                                                                                                                                                                                                                                                                                                                                                                                                                                                                                                                                                                                                                                                                                                                                                                                                                                                                                                                                                                                                                                                                                                                                                                                                                                                                                | Side rails left           |  |  |
| 6                          |                  | Medium Bolt<br>(to attach HB legs)                        | Ø5/16 * 45                      | 8 PCS  |   | D2 |                                                                                                                                                                                                                                                                                                                                                                                                                                                                                                                                                                                                                                                                                                                                                                                                                                                                                                                                                                                                                                                                                                                                                                                                                                                                                                                                                                                                                                                                                                                                                                                                                                                                                                                                                                                                                                                                                                                                                                                                                                                                                                                                | Side rails right          |  |  |
| 7                          |                  | Long Bolt<br>( For FB wood legs)                          | Ø5/16 * 70<br>Thread Count 44   | 2 PCS  |   | Е  | Se la construction de la constru | Side rail<br>support rail |  |  |
| 8                          |                  | Short Bolt<br>(toattach the side rail<br>to HB legs & FB) | Ø5/16 * 25<br>hread Count 22    | 8 PCS  |   | F  |                                                                                                                                                                                                                                                                                                                                                                                                                                                                                                                                                                                                                                                                                                                                                                                                                                                                                                                                                                                                                                                                                                                                                                                                                                                                                                                                                                                                                                                                                                                                                                                                                                                                                                                                                                                                                                                                                                                                                                                                                                                                                                                                | Footboard                 |  |  |
| 9                          |                  | WOOD dowel                                                | Ø8 * 40                         | 2 PCS  |   | G  | Û                                                                                                                                                                                                                                                                                                                                                                                                                                                                                                                                                                                                                                                                                                                                                                                                                                                                                                                                                                                                                                                                                                                                                                                                                                                                                                                                                                                                                                                                                                                                                                                                                                                                                                                                                                                                                                                                                                                                                                                                                                                                                                                              | slats support leg         |  |  |
| 10                         | Ø                | WOOD SCREW                                                | Ø4 * 30                         | 8 PCS  |   | н  | lo o                                                                                                                                                                                                                                                                                                                                                                                                                                                                                                                                                                                                                                                                                                                                                                                                                                                                                                                                                                                                                                                                                                                                                                                                                                                                                                                                                                                                                                                                                                                                                                                                                                                                                                                                                                                                                                                                                                                                                                                                                                                                                                                           | Footboard Legs            |  |  |
| 11                         |                  | Allen key                                                 | Ø4 * 60                         | 1 PC   |   | I  |                                                                                                                                                                                                                                                                                                                                                                                                                                                                                                                                                                                                                                                                                                                                                                                                                                                                                                                                                                                                                                                                                                                                                                                                                                                                                                                                                                                                                                                                                                                                                                                                                                                                                                                                                                                                                                                                                                                                                                                                                                                                                                                                | Slats                     |  |  |
| 12                         |                  | SCREW DRIVER                                              | NOT PROVIDED                    |        |   |    |                                                                                                                                                                                                                                                                                                                                                                                                                                                                                                                                                                                                                                                                                                                                                                                                                                                                                                                                                                                                                                                                                                                                                                                                                                                                                                                                                                                                                                                                                                                                                                                                                                                                                                                                                                                                                                                                                                                                                                                                                                                                                                                                |                           |  |  |

|    | -       |                           |       |
|----|---------|---------------------------|-------|
| NO | SKETCH  | DESCRIPITION              | QTY   |
| А  |         | Headboard                 | 1 PC  |
| B1 | <u></u> | Headboard<br>right leg    | 1 PC  |
| В2 |         | Headboard<br>left leg     | 1 PC  |
| С  | B       | Side rails Leg            | 2 PCS |
| D1 |         | Side rails left           | 2 PCS |
| D2 | ÷       | Side rails right          | 2 PCS |
| Е  |         | Side rail<br>support rail | 4 PCS |
| F  |         | Footboard                 | 1 PC  |
| G  | Û       | slats support leg         | 4 PCS |
| н  | P°°     | Footboard Legs            | 2 PCS |
| I  |         | Slats                     | 4 PCS |
|    |         |                           |       |