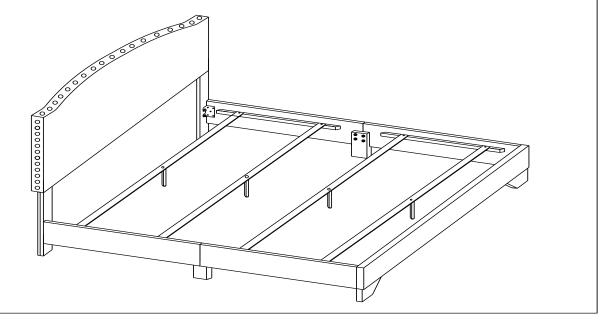

| Boraam ASEMBLY INSTRUCTION |                  |                                                           |                                 |        |   |    |                                                                                                                                                                                                                                                                                                                                                                                                                                                                                                                                                                                                                                                                                                                                                                                                                                                                                                                                                                                                                                                                                                                                                                                                                                                                                                                                                                                                                                                                                                                                                                                                                                                                                                                                                                                                                                                                                                                                                                                                                                                                                                                                |                           |  |  |
|----------------------------|------------------|-----------------------------------------------------------|---------------------------------|--------|---|----|--------------------------------------------------------------------------------------------------------------------------------------------------------------------------------------------------------------------------------------------------------------------------------------------------------------------------------------------------------------------------------------------------------------------------------------------------------------------------------------------------------------------------------------------------------------------------------------------------------------------------------------------------------------------------------------------------------------------------------------------------------------------------------------------------------------------------------------------------------------------------------------------------------------------------------------------------------------------------------------------------------------------------------------------------------------------------------------------------------------------------------------------------------------------------------------------------------------------------------------------------------------------------------------------------------------------------------------------------------------------------------------------------------------------------------------------------------------------------------------------------------------------------------------------------------------------------------------------------------------------------------------------------------------------------------------------------------------------------------------------------------------------------------------------------------------------------------------------------------------------------------------------------------------------------------------------------------------------------------------------------------------------------------------------------------------------------------------------------------------------------------|---------------------------|--|--|
|                            | 2 <b>0</b> 01 au |                                                           | BED BR270 - QUEEN / FULL / TWIN |        |   |    |                                                                                                                                                                                                                                                                                                                                                                                                                                                                                                                                                                                                                                                                                                                                                                                                                                                                                                                                                                                                                                                                                                                                                                                                                                                                                                                                                                                                                                                                                                                                                                                                                                                                                                                                                                                                                                                                                                                                                                                                                                                                                                                                |                           |  |  |
| NO                         | SKETCH           | DESCRIPITION                                              | SIZE                            | QTY    | ] | NO | SKETCH                                                                                                                                                                                                                                                                                                                                                                                                                                                                                                                                                                                                                                                                                                                                                                                                                                                                                                                                                                                                                                                                                                                                                                                                                                                                                                                                                                                                                                                                                                                                                                                                                                                                                                                                                                                                                                                                                                                                                                                                                                                                                                                         | DESCRIPITION              |  |  |
| 1                          | 0                | Large<br>Flat Washer                                      | Ø1/4 * 19                       | 24 PCS |   | А  | and the second s | Headboard                 |  |  |
| 2                          | $\bigcirc$       | Small<br>Flat Washer                                      | Ø5/16 * 19                      | 18 PCS |   | В1 | <u></u>                                                                                                                                                                                                                                                                                                                                                                                                                                                                                                                                                                                                                                                                                                                                                                                                                                                                                                                                                                                                                                                                                                                                                                                                                                                                                                                                                                                                                                                                                                                                                                                                                                                                                                                                                                                                                                                                                                                                                                                                                                                                                                                        | Headboard<br>right leg    |  |  |
| 3                          | C                | Spring washer                                             | Ø5/16 * 15                      | 18 PCS |   | B2 |                                                                                                                                                                                                                                                                                                                                                                                                                                                                                                                                                                                                                                                                                                                                                                                                                                                                                                                                                                                                                                                                                                                                                                                                                                                                                                                                                                                                                                                                                                                                                                                                                                                                                                                                                                                                                                                                                                                                                                                                                                                                                                                                | Headboard<br>left leg     |  |  |
| 4                          |                  | Medium Bolt                                               | Ø1/4 * 35                       | 24 PCS |   | С  | B                                                                                                                                                                                                                                                                                                                                                                                                                                                                                                                                                                                                                                                                                                                                                                                                                                                                                                                                                                                                                                                                                                                                                                                                                                                                                                                                                                                                                                                                                                                                                                                                                                                                                                                                                                                                                                                                                                                                                                                                                                                                                                                              | Side rails Leg            |  |  |
| 5                          | L                | Allen key                                                 | Ø5 * 100                        | 1 PC   |   | D1 |                                                                                                                                                                                                                                                                                                                                                                                                                                                                                                                                                                                                                                                                                                                                                                                                                                                                                                                                                                                                                                                                                                                                                                                                                                                                                                                                                                                                                                                                                                                                                                                                                                                                                                                                                                                                                                                                                                                                                                                                                                                                                                                                | Side rails left           |  |  |
| 6                          |                  | Medium Bolt<br>(to attach HB legs)                        | Ø5/16 * 45                      | 8 PCS  |   | D2 |                                                                                                                                                                                                                                                                                                                                                                                                                                                                                                                                                                                                                                                                                                                                                                                                                                                                                                                                                                                                                                                                                                                                                                                                                                                                                                                                                                                                                                                                                                                                                                                                                                                                                                                                                                                                                                                                                                                                                                                                                                                                                                                                | Side rails right          |  |  |
| 7                          |                  | Long Bolt<br>( For FB wood legs)                          | Ø5/16 * 70<br>Thread Count 44   | 2 PCS  |   | Е  | Se la construction de la constru | Side rail<br>support rail |  |  |
| 8                          |                  | Short Bolt<br>(toattach the side rail<br>to HB legs & FB) | Ø5/16 * 25<br>hread Count 22    | 8 PCS  |   | F  |                                                                                                                                                                                                                                                                                                                                                                                                                                                                                                                                                                                                                                                                                                                                                                                                                                                                                                                                                                                                                                                                                                                                                                                                                                                                                                                                                                                                                                                                                                                                                                                                                                                                                                                                                                                                                                                                                                                                                                                                                                                                                                                                | Footboard                 |  |  |
| 9                          |                  | WOOD dowel                                                | Ø8 * 40                         | 2 PCS  |   | G  | Û                                                                                                                                                                                                                                                                                                                                                                                                                                                                                                                                                                                                                                                                                                                                                                                                                                                                                                                                                                                                                                                                                                                                                                                                                                                                                                                                                                                                                                                                                                                                                                                                                                                                                                                                                                                                                                                                                                                                                                                                                                                                                                                              | slats support leg         |  |  |
| 10                         | Ø                | WOOD SCREW                                                | Ø4 * 30                         | 8 PCS  |   | н  | lo o                                                                                                                                                                                                                                                                                                                                                                                                                                                                                                                                                                                                                                                                                                                                                                                                                                                                                                                                                                                                                                                                                                                                                                                                                                                                                                                                                                                                                                                                                                                                                                                                                                                                                                                                                                                                                                                                                                                                                                                                                                                                                                                           | Footboard Legs            |  |  |
| 11                         |                  | Allen key                                                 | Ø4 * 60                         | 1 PC   |   | I  |                                                                                                                                                                                                                                                                                                                                                                                                                                                                                                                                                                                                                                                                                                                                                                                                                                                                                                                                                                                                                                                                                                                                                                                                                                                                                                                                                                                                                                                                                                                                                                                                                                                                                                                                                                                                                                                                                                                                                                                                                                                                                                                                | Slats                     |  |  |
| 12                         |                  | SCREW DRIVER                                              | NOT PROVIDED                    |        |   |    |                                                                                                                                                                                                                                                                                                                                                                                                                                                                                                                                                                                                                                                                                                                                                                                                                                                                                                                                                                                                                                                                                                                                                                                                                                                                                                                                                                                                                                                                                                                                                                                                                                                                                                                                                                                                                                                                                                                                                                                                                                                                                                                                |                           |  |  |

|    | -       |                           |       |
|----|---------|---------------------------|-------|
| NO | SKETCH  | DESCRIPITION              | QTY   |
| А  |         | Headboard                 | 1 PC  |
| B1 | <u></u> | Headboard<br>right leg    | 1 PC  |
| В2 |         | Headboard<br>left leg     | 1 PC  |
| С  | B       | Side rails Leg            | 2 PCS |
| D1 |         | Side rails left           | 2 PCS |
| D2 | ÷       | Side rails right          | 2 PCS |
| Е  |         | Side rail<br>support rail | 4 PCS |
| F  |         | Footboard                 | 1 PC  |
| G  | Û       | slats support leg         | 4 PCS |
| н  | P°°     | Footboard Legs            | 2 PCS |
| I  |         | Slats                     | 4 PCS |
|    |         |                           |       |