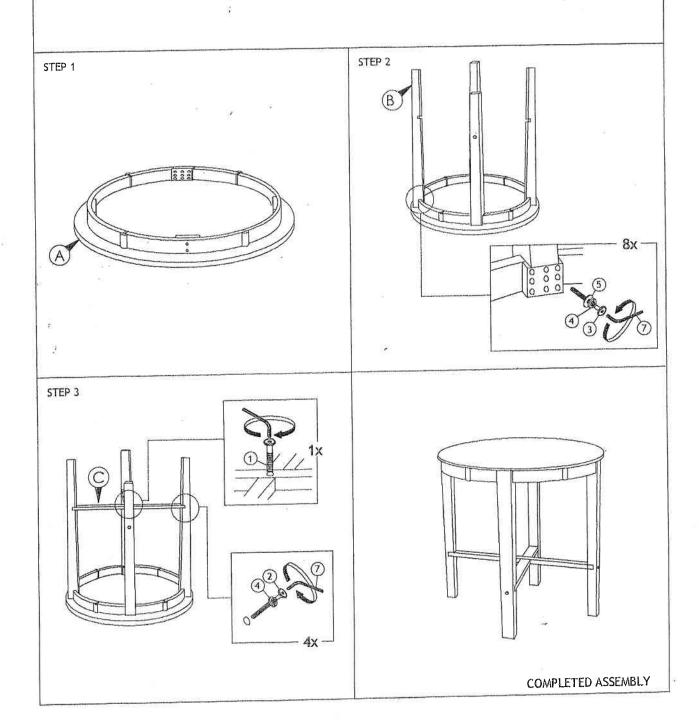

| ITEM | DESCRIPTION          | QTY   |
|------|----------------------|-------|
| A    | Table Top with Apron | 1 PC  |
| В    | Table Leg            | 4 PC5 |
| C    | Crossbar             | 2 PCS |

|      | HARDWAR                  | ELIST           |        |
|------|--------------------------|-----------------|--------|
| ITEM | DESCRIPTION              |                 | QTY    |
| 1    | JCBC Screw M6 x 25MM     | <u> ansan</u>   | 1 PC   |
| 2    | JCBC Screw M6 x 40MM     | aaaaaaaaaa = () | 4 PCS  |
| 3    | JCBC Screw M6 x 60MM     | anasananana 🕥   | 8 PCS  |
| 4    | Spring Washer M6 x 13MM  | 0               | 12 PCS |
| 5    | Flat Washer M6 x 16.5mm  | ٢               | 8 PCS  |
| 6    | Wood Button              | . 0             | 4 PCS  |
| 7    | Allen Key Small M4 x 110 |                 | 1 PC   |